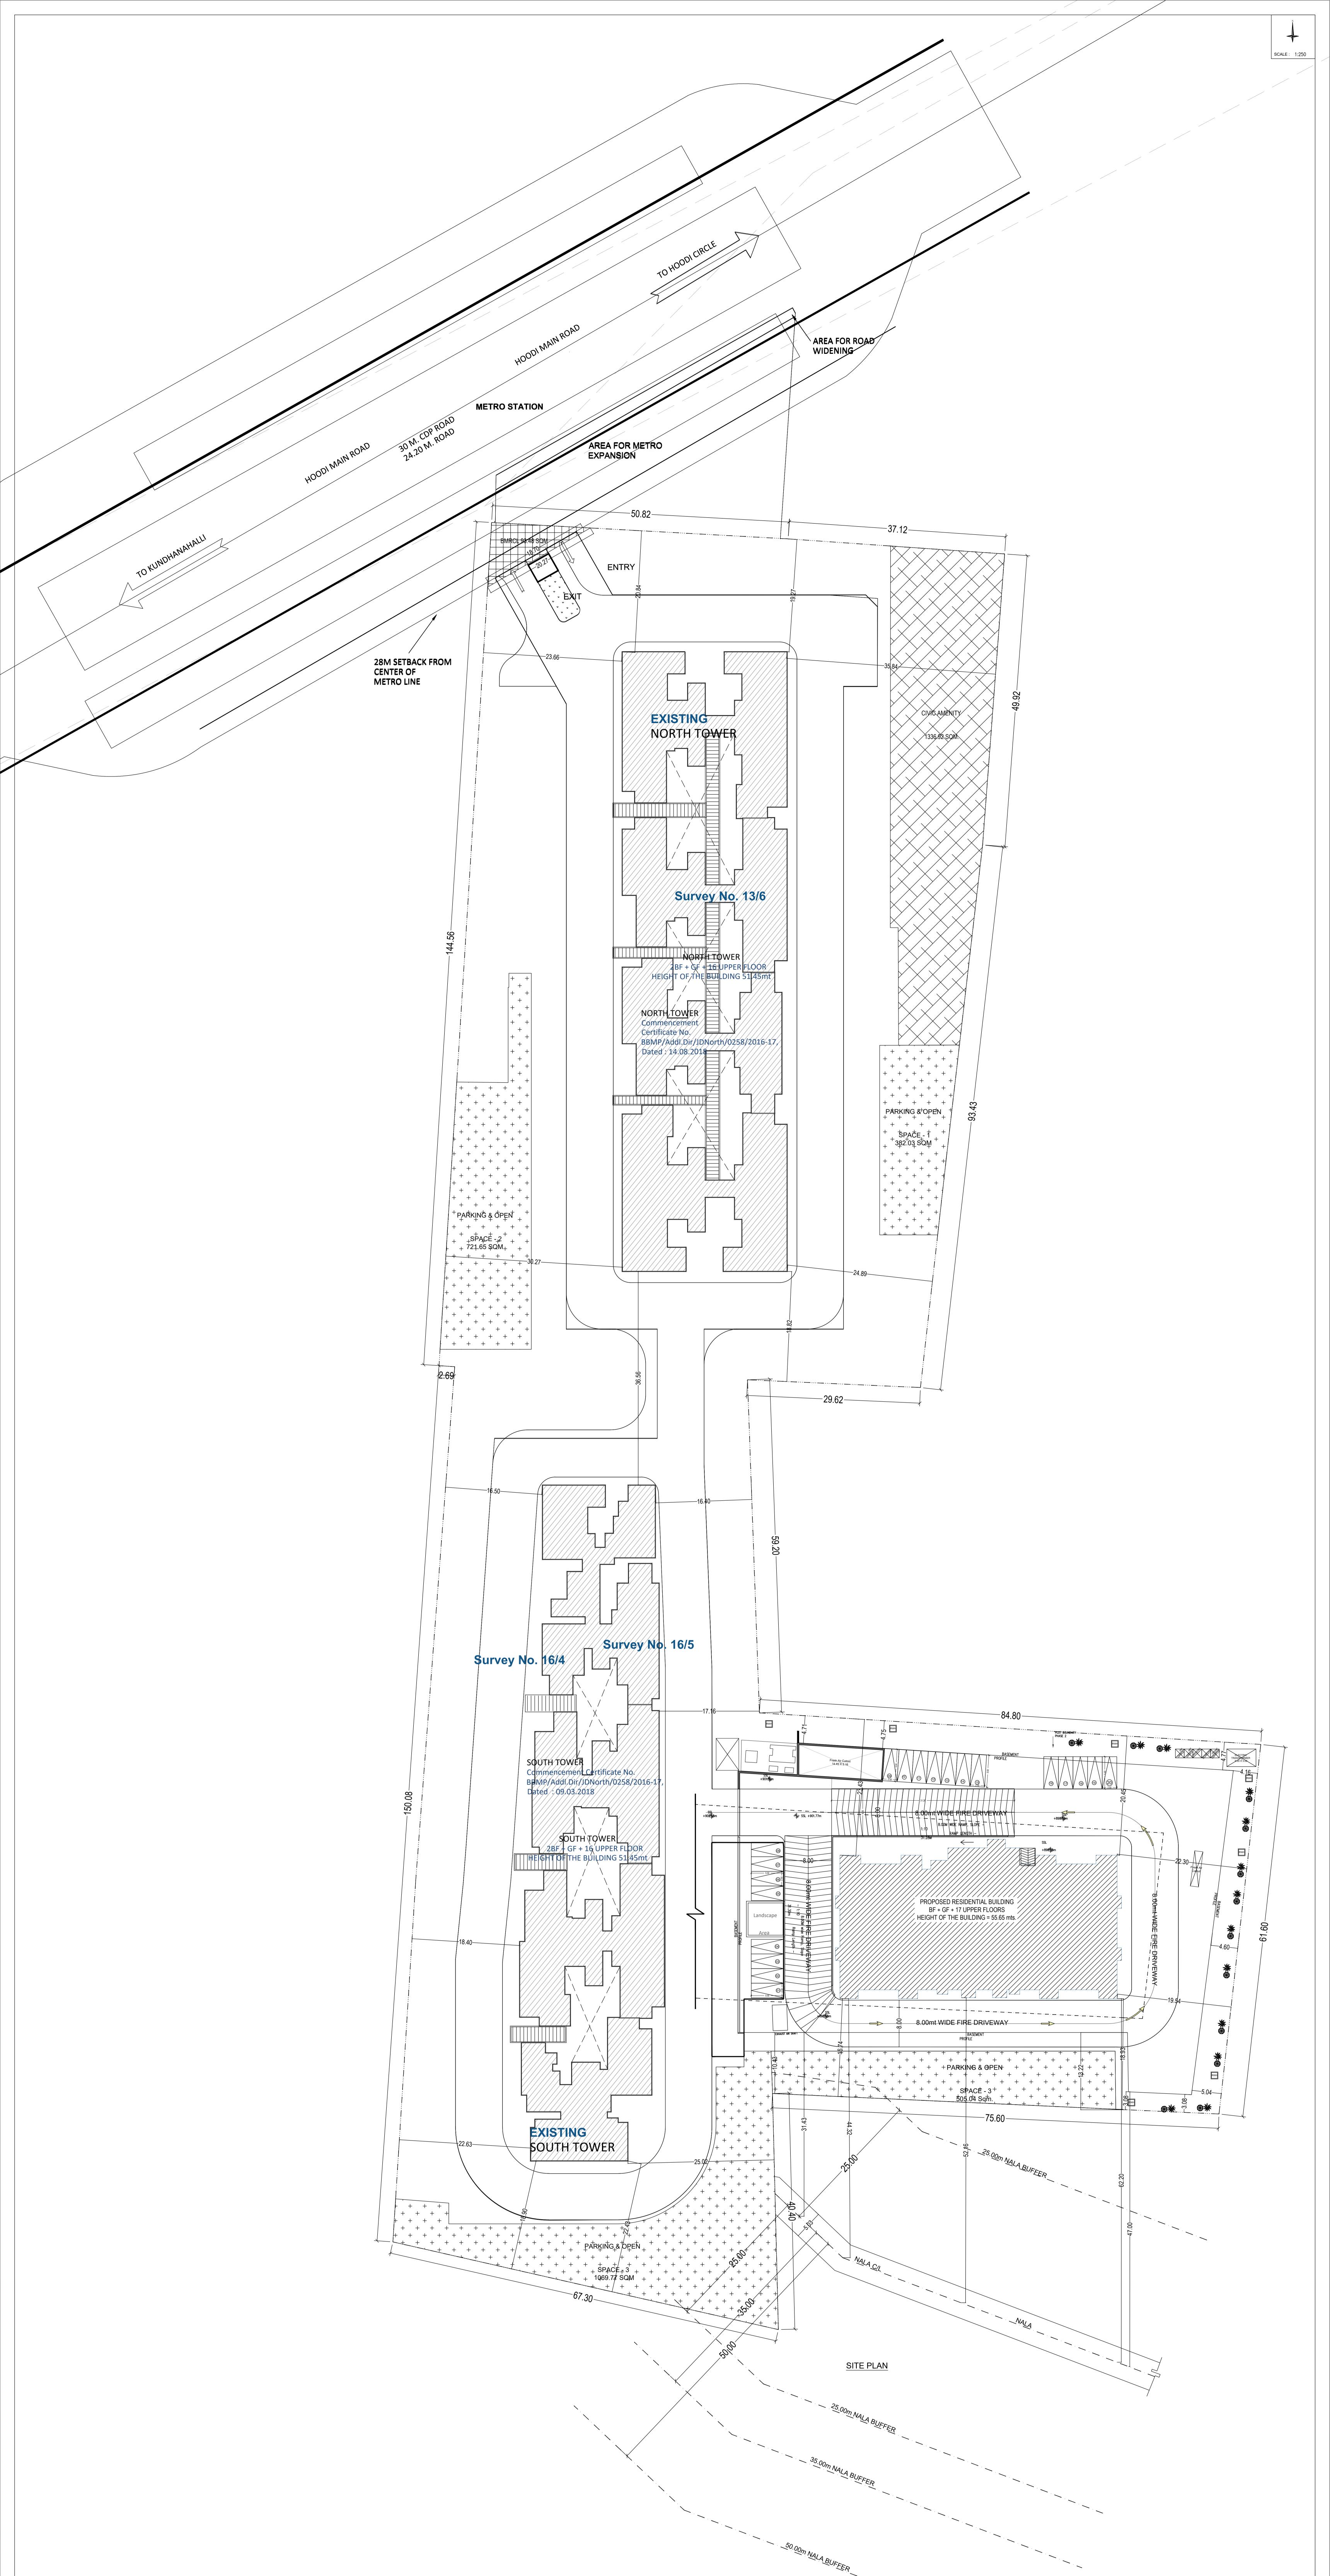

BBMP/ADDL.DIR/JD NORTH/LP/0001/2019-20

This Plan Sanction is issued subject to the following conditions

- Modified Sanction is accorded for the Residential Apartment Building at Property Khata No. 365, Sy.no. 13/6, 14/ 1, 16/ 4, & 16/ 5, Hoodi village, K. R Puram Hobli, Bengaluru east Taluk, ward no.82, Mahadevpura zone, Bangalore.

NORTH/0001/19-20 Application Type: General FIRS Land Use Zone: Residential (Main) PLAN Proposal Type: Building Permission Plot/Sub Plot No.: 365 City Survey No.: Sy No. 13/6,14/1,16/4 & 16/5 Nature of Sanction: Modify Khata No. (As per Khata Extract): 365 Location: Ring-III Locality / Street of the property: HOODI VILLAGE, K R PURAM HOBLI, MAHADEVAPURA ZONE, BENGALURU EAST TALUK, BENGALURU Building Line Specified as per Z.R: NA Zone: Mahadevapura Ward: Ward-082 Planning District: 315-Whitefiled SQ.MT. AREA DETAILS: AREA OF PLOT (Minimum) 26708.90 (A) Deduction for NetPlot Area 93.48 Kharabland Area 93.48 Total NET AREA OF PLOT (A-Deductions) 26615.42 Deduction for Balance Plot Area 1336.92 Amenity Area 93.48 Kharabland Area Total 1430.40